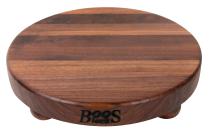

## **FEATURES:**

- NORTHERN HARD ROCK MAPLE OR AMERICAN BLACK WALNUT
- CIRCULAR CUTTING BOARD 1-1/2" THICK
- EDGE GRAIN CONSTRUCTION
- WOODEN BUN FEET
- **OIL FINISH**

B12R

WAL-B12R

## **GIFT COLLECTION - W/ FEET - EDGE GRAIN**

| MODEL #  | DESCRIPTION         | BOARD SIZE      | WEIGHT (LBS) |
|----------|---------------------|-----------------|--------------|
| B12R     | MAPLE, W/ BUN FEET  | 12"DIA X 1-1/2" | 6            |
| WAL-B12R | WALNUT, W/ BUN FEET | 12"DIA X 1-1/2" | 4            |