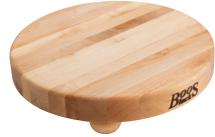

## **FEATURES:**

- NORTHERN HARD ROCK MAPLE OR AMERICAN BLACK WALNUT
- CIRCULAR CUTTING BOARD 1-1/2" THICK
- EDGE GRAIN CONSTRUCTION
- WOODEN BUN FEET
- **OIL FINISH**

B12R

WAL-B12R

## **GIFT COLLECTION - W/ FEET - EDGE GRAIN**

| MODEL #  | DESCRIPTION         | BOARD SIZE      | WEIGHT (LBS) |
|----------|---------------------|-----------------|--------------|
| B12R     | MAPLE, W/ BUN FEET  | 12"DIA X 1-1/2" | 6            |
| WAL-B12R | WALNUT, W/ BUN FEET | 12"DIA X 1-1/2" | 4            |