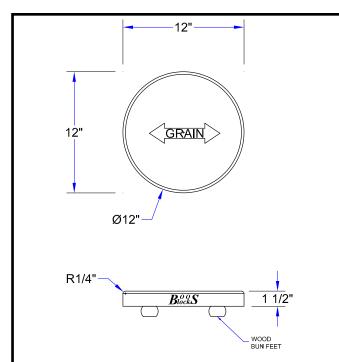

## "BR" GIFT COLLECTION - W/ FEET - EDGE GRAIN 1-1/2" THICK

## **FEATURES:**

- NORTHERN HARD ROCK MAPLE OR AMERICAN BLACK WALNUT
- CIRCULAR CUTTING BOARD 1-1/2" THICK
- EDGE GRAIN CONSTRUCTION
- WOODEN BUN FEET
- **OIL FINISH**

B12R

WAL-B12R

## **GIFT COLLECTION - W/ FEET - EDGE GRAIN**

| MODEL #  | DESCRIPTION         | BOARD SIZE      | WEIGHT (LBS) |
|----------|---------------------|-----------------|--------------|
| B12R     | MAPLE, W/ BUN FEET  | 12"DIA X 1-1/2" | 6            |
| WAL-B12R | WALNUT, W/ BUN FEET | 12"DIA X 1-1/2" | 4            |